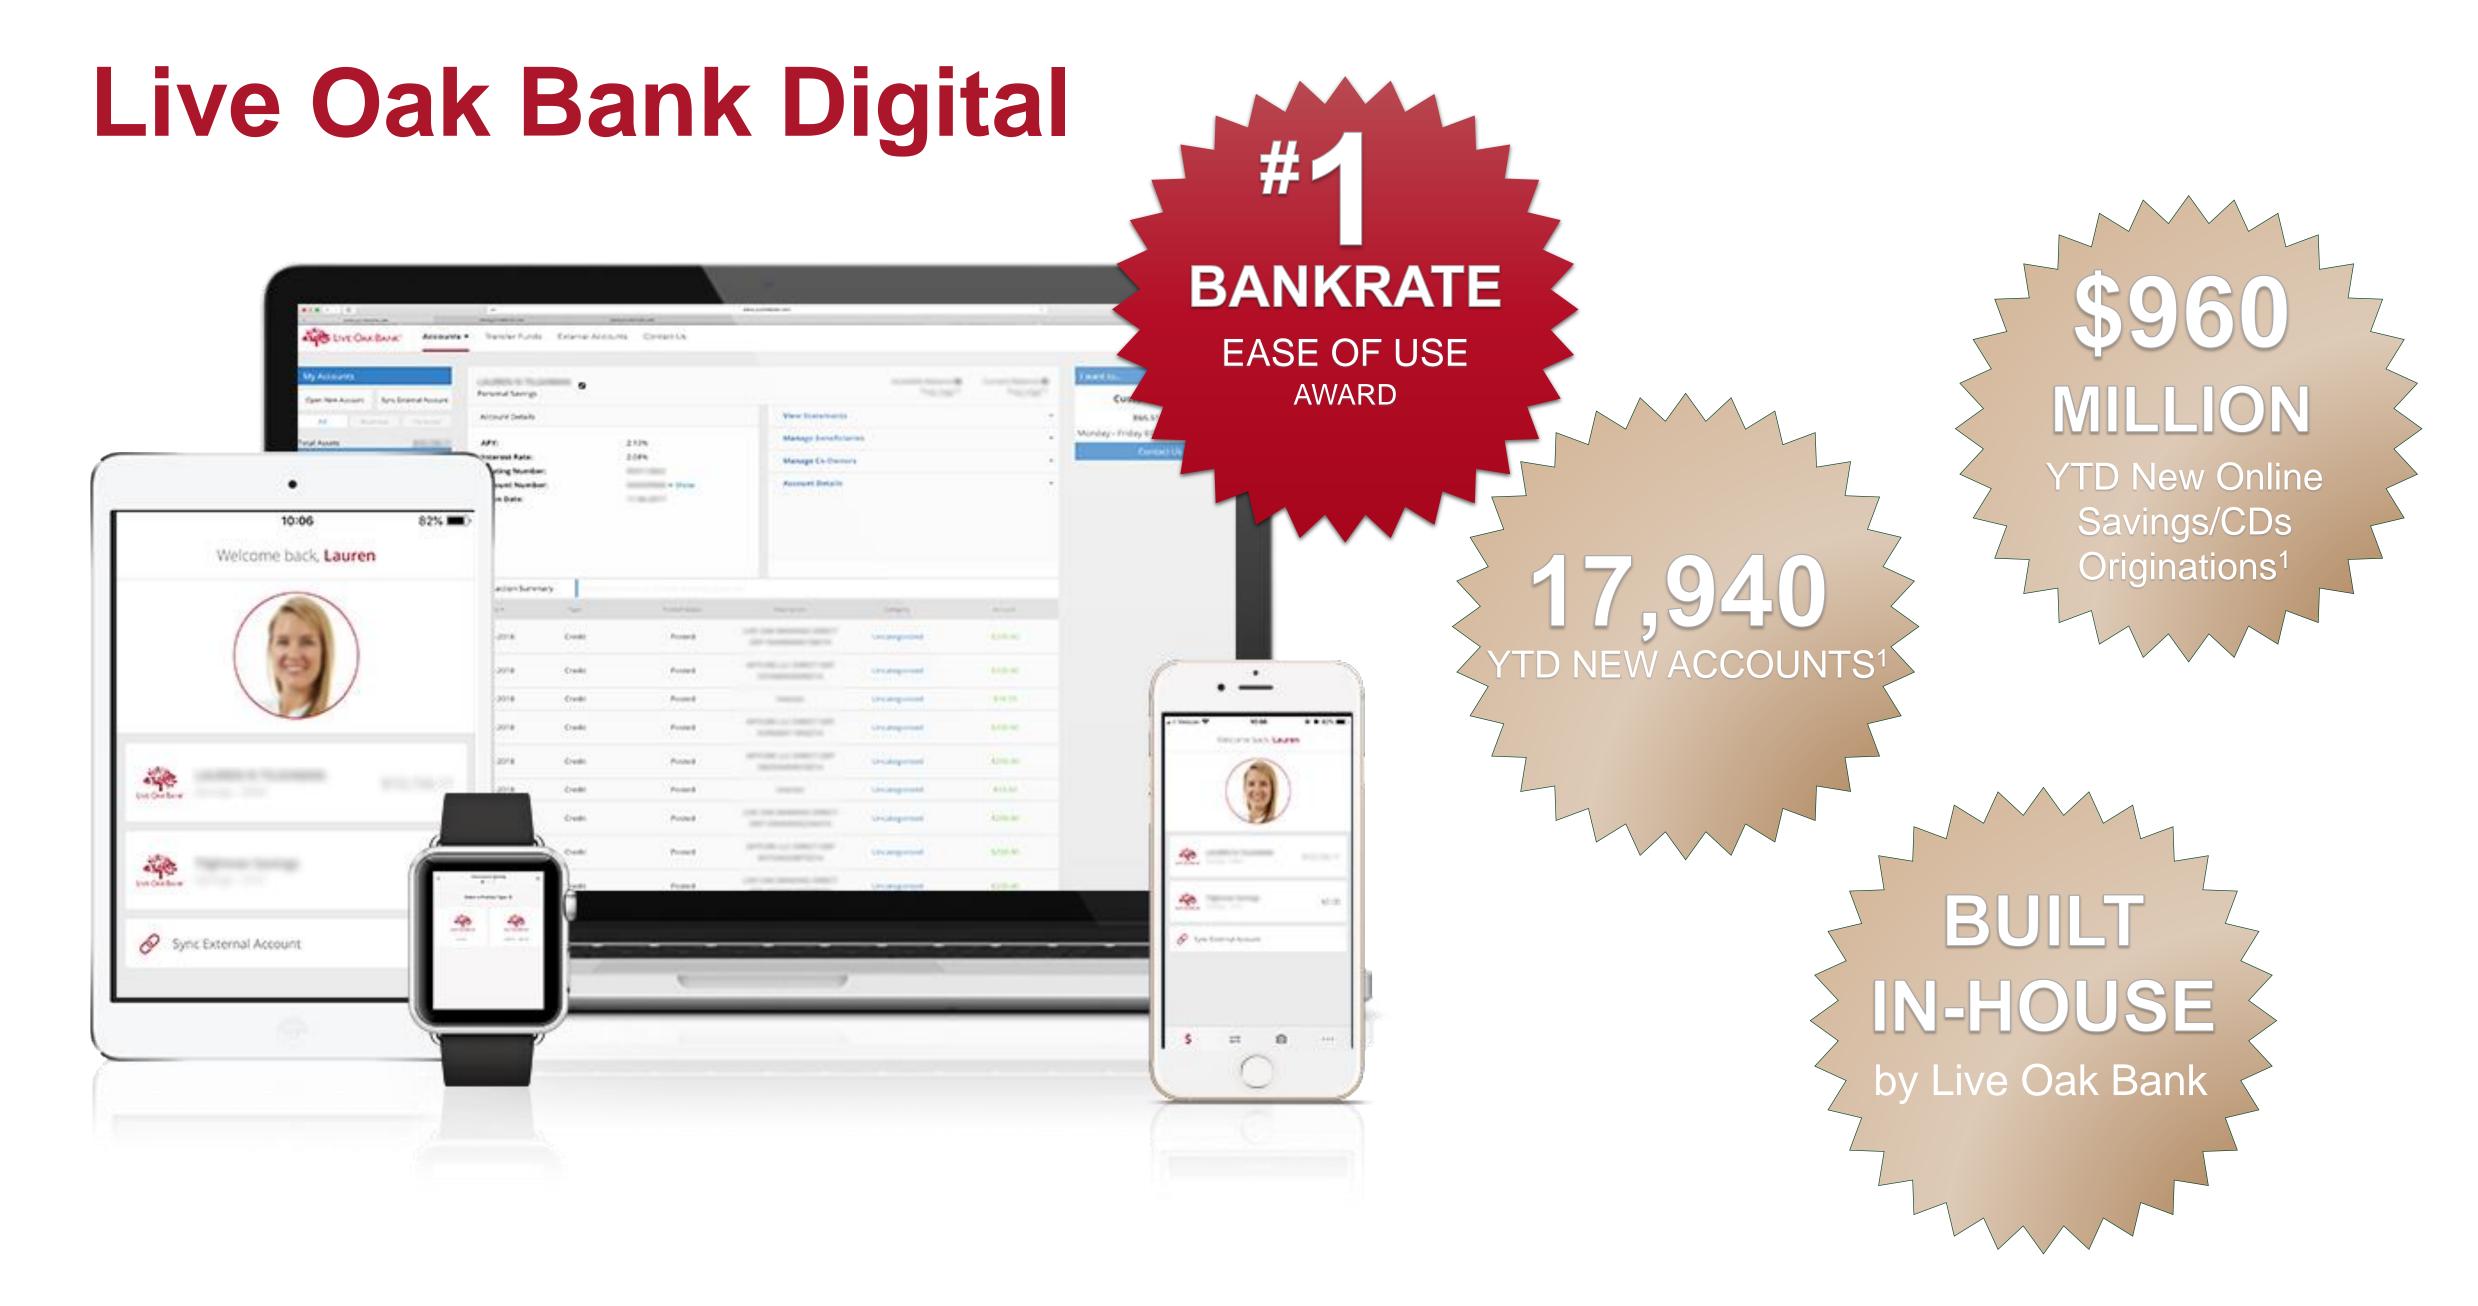

1. Deposit Account Growth as of September 30, 2018, compared to active accounts at December 31, 2017